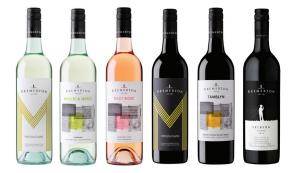

# Need to send a Christmas or New Year gift to the UK?

A six-bottle case of mixed Bremerton wines delivered to their door with a personalised message for just  $\pounds$ 92.50 (approx AU\$170)

- I x Matilda Plains White
- I x Mollie & Merle Verdelho
- I x Racy Rosé
- I x Matilda Plains Red
- I x Tamblyn
- I x Selkirk Shiraz